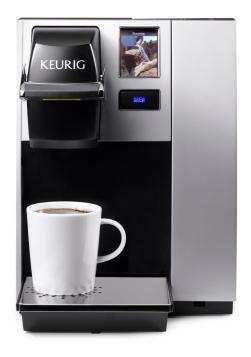

#### **MODEL: B150**

The Keurig® B150: Designed for offices in the small-to-medium range, and built durable to perform day in and day out, the B150 delivers coffee everyone will love.

## **Key Features**

- Full color touchscreen interface
- Pour-over water reservoir holds up to 90 ozs.
- Direct-water-line plumbing for high capacity brewing. (Note: Direct Plumb Kit needed)
- Five Brew Sizes: 4 ozs., 6 ozs., 8 ozs., 10 ozs., 12 ozs.
- Removable drip tray for easy travel mug use
- Drainable internal hot water tank
- Quiet-Brew Technology®
- · Auto On & Off capability