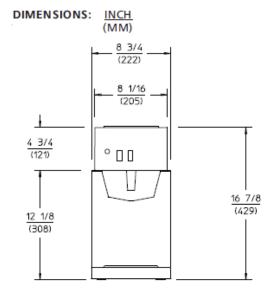

## Specifications:

| Watts | Volts | Amps | Phase  | Power Supply Cord |
|-------|-------|------|--------|-------------------|
| 1700  | 120   | 14.2 | Single | NEMA 5-15P        |