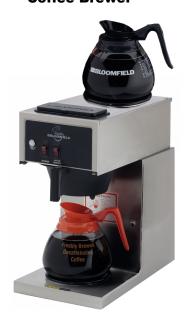

## **BLOOMFIELD**

## **Features**

- Like all Bloomfield products, this proven, efficient brewing system is designed to take advantage of the finest electrical components and has the lowest service cost in the industry for this type of brewer. Our exclusive water delivery system spreads a precise amount of water over the coffee grounds for complete saturation and much better taste.
- Ready-to-Brew light indicates the proper water temperature to help eliminate the guesswork in brewing.
- Two warming stations with porcelain enameled warmer plates position decanters securely.
- Premium quality thermostat has a full-length stainless steel sensing bulb that recognizes water temperature accurately and cycles less frequently.

**MODEL: 8543** 

Koffee King® Two Warmer Pourover Coffee Brewer









## Specifications:

| Watts | Volts | Amps | Phase  | Power Supply Cord |
|-------|-------|------|--------|-------------------|
| 1700  | 120   | 14.2 | Single | NEMA 5-15P        |