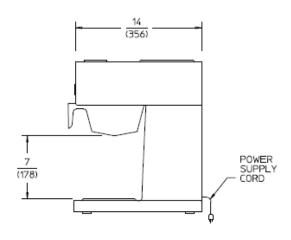

## Specifications:

| Watts | Volts | Amps | Phase  | Power Supply Cord |
|-------|-------|------|--------|-------------------|
| 1700  | 120   | 14.2 | Single | NEMA 5-15P        |