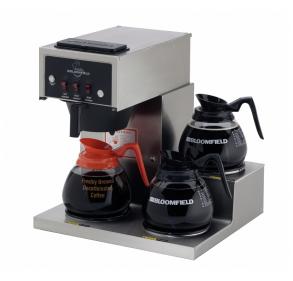

**MODEL: 8571** 

Koffee King® Three Warmer Pourover Coffee Brewer

DIMENSIONS: INCH (MM)