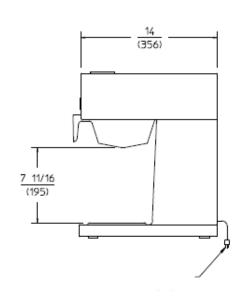

**MODEL: 8571** 

Koffee King® Three Warmer Pourover Coffee Brewer

DIMENSIONS: INCH (MM)