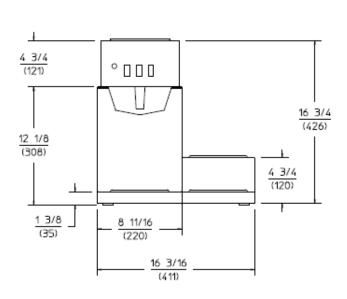

**MODEL: 8571** 

Koffee King® Three Warmer Pourover Coffee Brewer

DIMENSIONS: INCH (MM)