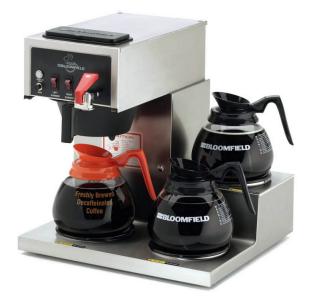

• Three warming stations with porcelain enameled warmer plates position decanters securely.

## **MODEL: 8572**

Koffee King® Three Warmer Automatic Coffee Brewer *(with Hot Water Faucet)* 