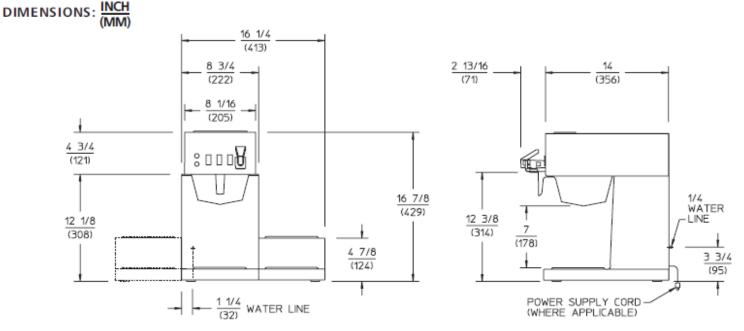

## Features

• Automatic water feed, one touch brew.

• Less than 17" tall, the Lo-Profile® is small in stature but big on capacity.

• Ready-to-Brew light indicates the proper water temperature to help eliminate the guesswork in brewing.