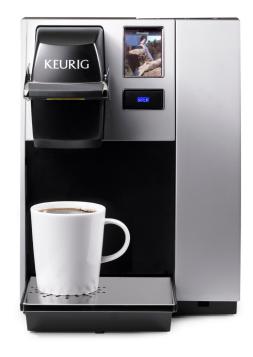

# **KEURIG**

### MODEL: K150 / K150P

The Keurig® K150: Designed for offices in the small-to-medium range, and built durable to perform day in and day out, the K150 delivers coffee everyone will love.

## **Key Features**

- · Full color touchscreen interface
- Pour-over water reservoir holds up to 90 ozs.
- Optional Direct-water-line plumbing for high capacity brewing. (Model: K150P)
- Five Brew Sizes: 4 ozs., 6 ozs., 8 ozs., 10 ozs., 12 ozs.
- Removable drip tray for easy travel mug use
- · Drainable internal hot water tank
- Quiet-Brew Technology®
- · Auto On & Off capability