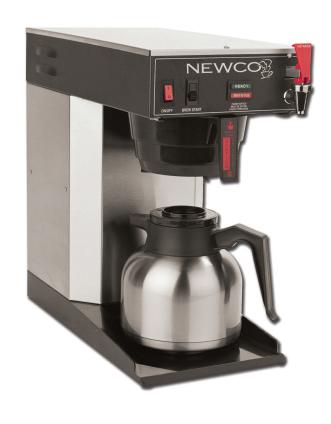

## **Low Profile Brewing for Thermal Servers**

Newco designed the **ACE** series of brewers to satisfy customer requests for a multi-feature brewer suited for the office environment.

ACE models incorporate unique design features that include: a water level detection system that eliminates evaporation short pots, an adjustable brew safety light which flashes during the brew cycle to alert the user the brew cycle is in process, and a gravity hot water faucet system which dispenses hot water while brewing without altering the brew volume.

All the features are built into a stainless steel cabinet for long stability and durability.

Vaculator 1.9 server, part# 111445 included

# NEWCON ACE-TC

- Low Profile commercial brewer that fits under most countertops
- Ready light indicates optimum brew temperature
- Flashing brew light alerts user that coffee is brewing
- Universal base for perfect dispenser alignment
- Gravity fed hot water faucet for tea, soups and hot coco
- Tank "ON/OFF" switch for easy installation
- Pulse brewing option when turned "on" allows pulsation of water over coffee grounds of coffee
- Auto arm capable. When activated locks out brew cycle until optimum temperature is achieved
- PDS Valve. The most accurate flow control on the market, eliminating service calls due to inconsistent pot levels