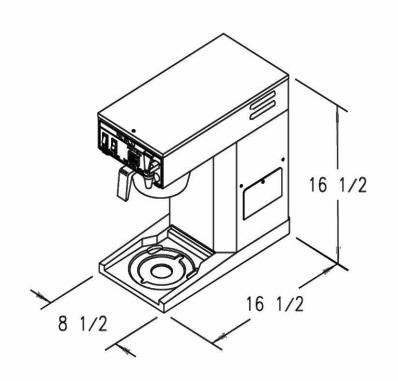

# NEWCON ACE-TC

- Low Profile commercial brewer that fits under most countertops
- Ready light indicates optimum brew temperature
- Flashing brew light alerts user that coffee is brewing
- Universal base for perfect dispenser alignment
- Gravity fed hot water faucet for tea, soups and hot coco
- Tank "ON/OFF" switch for easy installation
- Pulse brewing option when turned "on" allows pulsation of water over coffee grounds of coffee
- Auto arm capable. When activated locks out brew cycle until optimum temperature is achieved
- PDS Valve. The most accurate flow control on the market, eliminating service calls due to inconsistent pot levels

| Base<br>Model | Part<br>Number | Volts | Amps        | Tank<br>Wattage |        | Ship<br>Weight | Cord<br>Attached |
|---------------|----------------|-------|-------------|-----------------|--------|----------------|------------------|
|               |                |       | USA/Can     | USA/Can         |        |                |                  |
| Ace-TC-blk    | 108465-B       | 120   | 11.67 11.67 | 1400w 1400      | w 5.16 | 23 lbs         | Yes              |