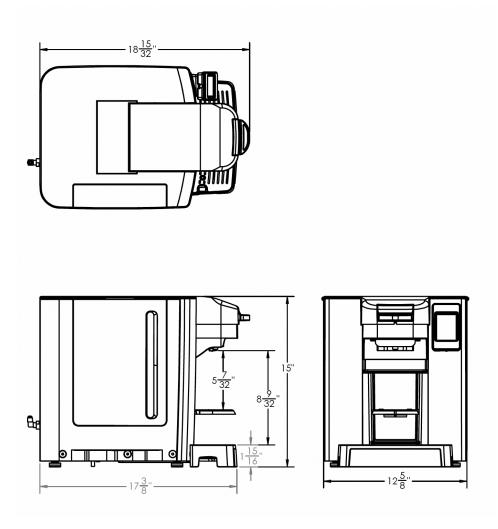

## **Additional Information**

| Part Number | Height - Open | Height - Closed | Width  | Depth   | Volts                  | Watts                  | Amps                 | Weight |
|-------------|---------------|-----------------|--------|---------|------------------------|------------------------|----------------------|--------|
| PN: 153000  | 21.75"        | 15"             | 12.63" | 17.375" | usa / can<br>120 / 120 | USA/CAN<br>1700 / 1400 | usa / can<br>15 / 12 |        |