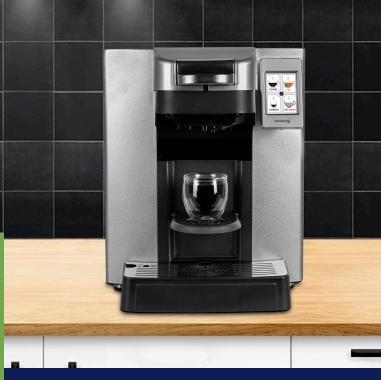

\*Designed and built in St. Charles, MO.

Offices of all sizes can now have an upgraded coffee experience with our smallest pod brewer. The dual water source design enables quick demos and installations regardless of water line availability. Engineered to handle high demand and designed to go anywhere, this brewer is ready for anything.

Individual single portions of coffee and tea (soft pods) offer an aromatic and memorable taste experience. The paper filters integrated into soft pods deliver exceptional taste characteristics compared to those brewed in plastic devices. Brighten up the workplace with the aroma of freshly brewed coffee and tea and enjoy the difference soft pods offer your employees and customers.